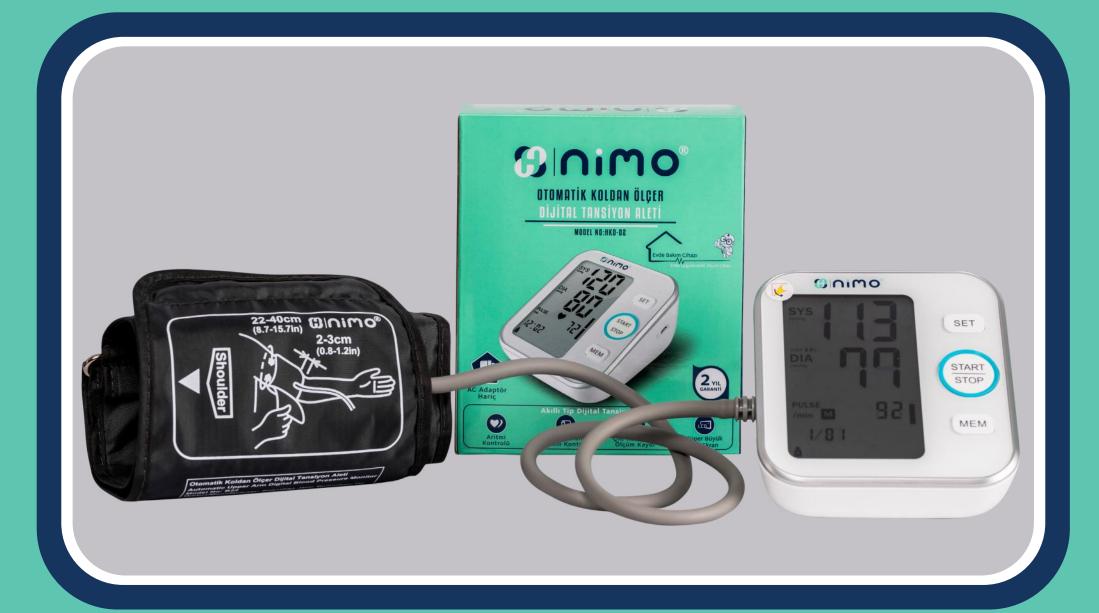

#### Box Content of Nimo® Arm Type Blood Pressure Monitor

| 1 Piece HKD-02<br>Blood Pressure<br>Monitor | 1 Piece<br>Cuff | User Manual<br>and Warranty<br>Card | 4 Piece<br>AAA Battery |
|---------------------------------------------|-----------------|-------------------------------------|------------------------|
|---------------------------------------------|-----------------|-------------------------------------|------------------------|