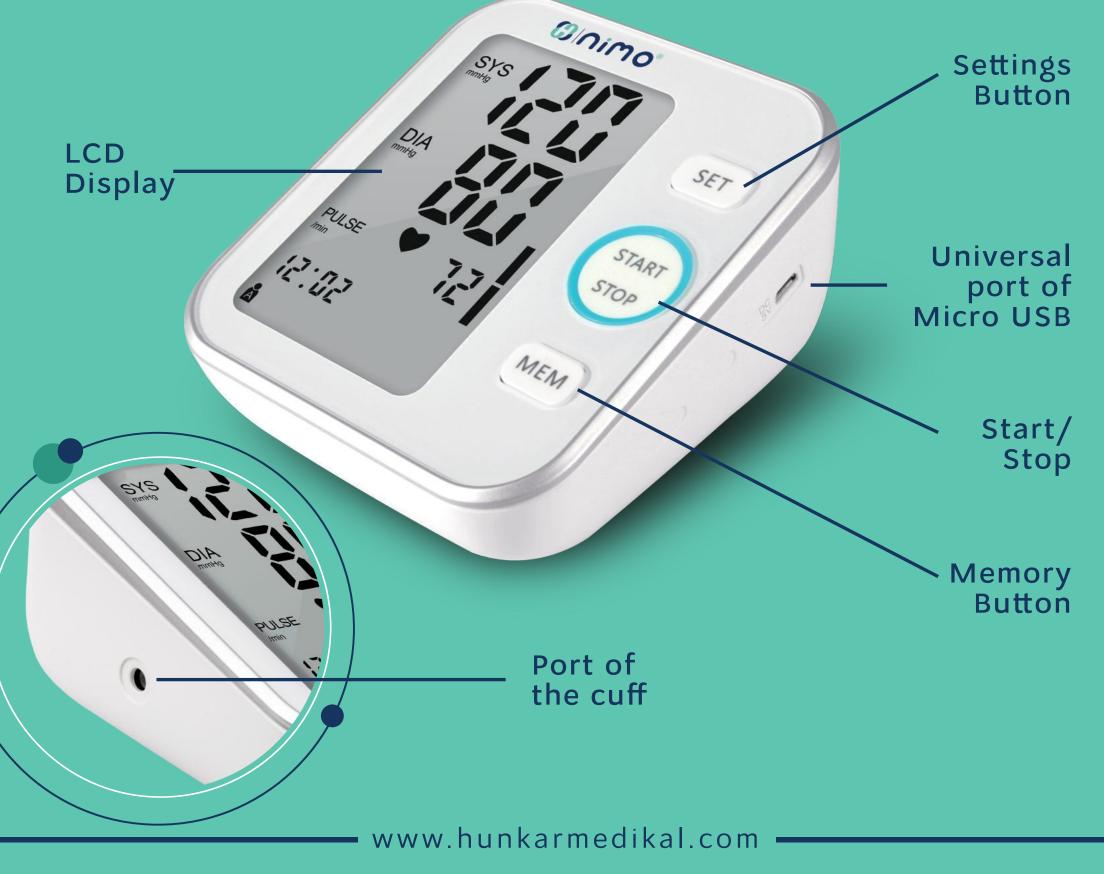

## B Inimo®

Nimo <sup>®</sup> Arm Type Blood Pressure Monitor has been designed with your comfort keeping in mind with its special cuff, large LCD screen, memory that can calculate the measurement average, and the ability to work with an adapter. Accurate measurements with one button...