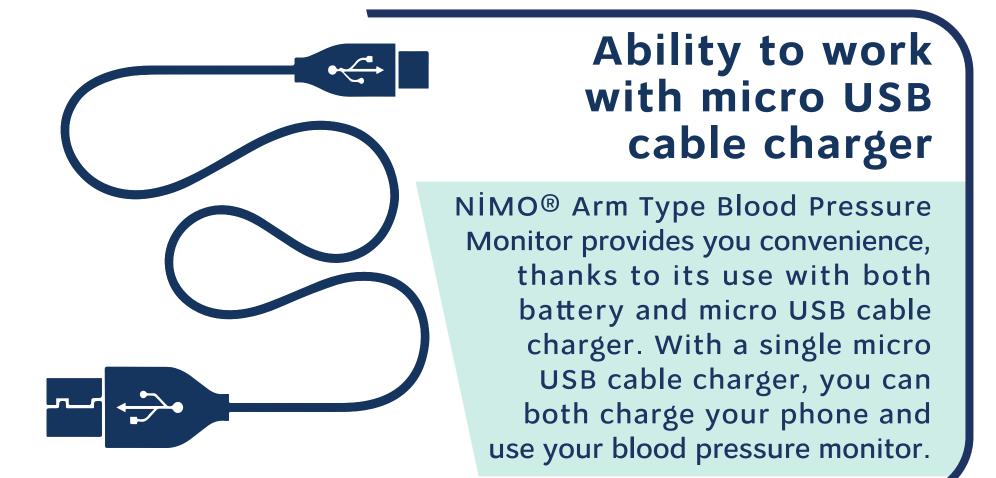

|
| Cuff design con<br>pregnant individ | npatible with Standart, obese and<br>duals |
| Dual-user meas                      | surement log                               |
| 2x120 pcs mem                       | ory                                        |
| Easy to read wi                     | th super large LCD display                 |
| One-click meas                      | urement                                    |
| Auto shut off                       |                                            |
| External power                      | adapter support                            |
| Calculate the av                    | verage of the last 3 measurements          |
| Indicator Low b                     | oattery                                    |

## B nimo®



# Cuff is compatible with every adult individual

This multifunctional special cuff, which appeals to every adult individual regardless of weight difference, provides you with ease of use.



- www.hunkarmedikal.com

#### High capacity of memory

Measurements taken from users are recorded in two different sections as users A and B. Nimo ® Arm Type Blood Pressure Monitor can securely store the last 120 records of both users and also view the average of our last 3 metrics.

## Your heart rhythms are now under your control

During an arrhythmia, your heart may beat too fast (tachycardia), too slow (bradycardia), or irregularly. Take control of your heartbeats. Your health is substantial to us.

## B Inimo®

Nimo <sup>®</sup> Arm Type Blood Pressure Monitor has been designed with your comfor