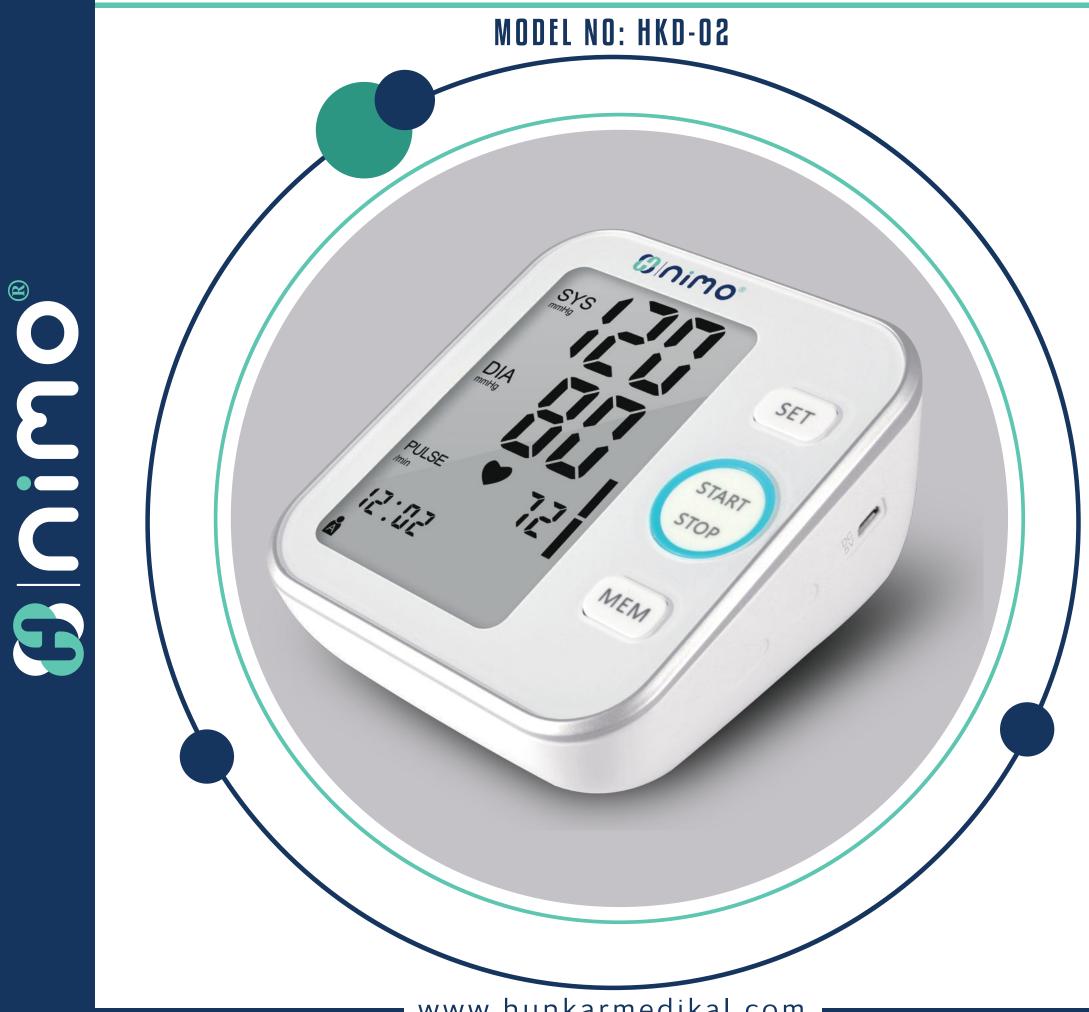

#### **ARM TYPE BLOOD PRESSURE MONITOR**

NIMO<sup>®</sup> Automatic Arm Blood Pressure Monitor measures the oscillation or vibration of the blood pressure in the arm on the vessel wall. It provides a very fast and reliable measurement of heart rate along with systolic and diastolic blood pressure with the oscillometric method, and its accuracy has been clinically proven. Nimo<sup>®</sup> Automatic Arm Blood Pressure Monitor, which is easy to use and provides reliable blood pressure measurement results, is designed to be user-friendly.

#### Thanks to HKD-02 Automatic Sphygmomanometer Get Accurate Measurements of Blood Pressure

| Arrhythmia con                      | trol                                       |
|-------------------------------------|--------------------------------------------|
| Automatic cuff                      | control                                    |
| Cuff design con<br>pregnant individ | npatible with Standart, obese and<br>duals |
| Dual-user meas                      | surement log                               |
| 2x120 pcs mem                       | ory                                        |
| Easy to read wi                     | th super large LCD display                 |
| One-click meas                      | urement                                    |
| Auto shut off                       |                                            |
| External power                      | adapter support                            |
| Calculate the av                    | verage of the last 3 measurements          |
| Indicator Low b                     | oattery                                    |