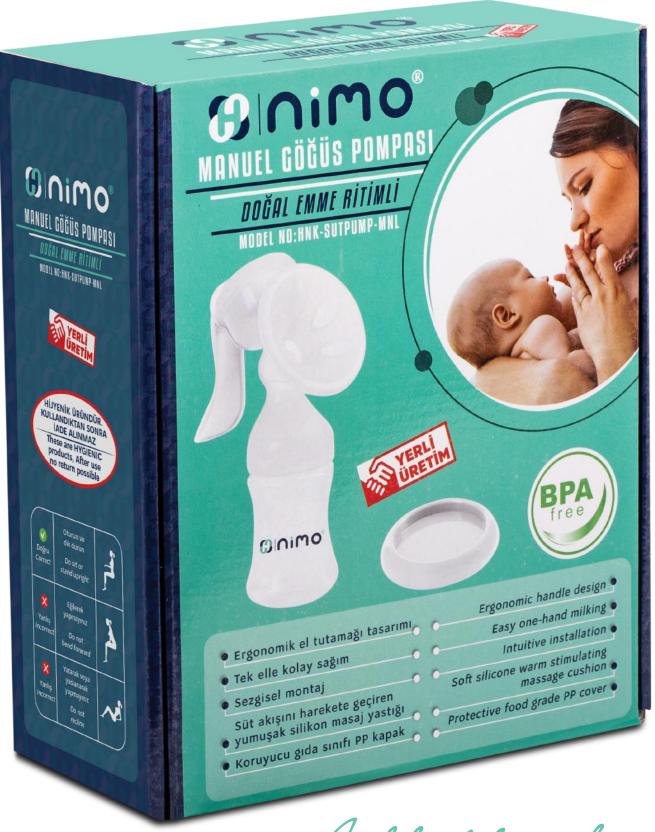

Nimo® Manual Single Breast Pump is a necessary not only for working mothers, but also for mothers who have to express and save their milk for various reasons. It is very practical and easy.

### Ergonomic Holder

Thanks to its design Which can be easily used with one hand, Nimo ® offers you a comfortable use.

### Soft Silicone Breast Pillow

Thanks to its special design, the soft silicone breast pad stimulates the milk ducts and facilitates milk flow.

# Imitate the Natural Expressing

It imitates your baby's natural expressing. At the same time, expressing milk after breastfeeding your baby will increase your milk supply.

**%0 BPA** 

Nimo ® Breast Pump is made of BPA-free materials.

## **Box Content** of Product

1 piece Nimo® Manual Single Breast Pump

1 Piece Feding Bottle and Pacifier

1 Spare Suction Valve

1 Piece User Manual 1 Piece Warranty Card