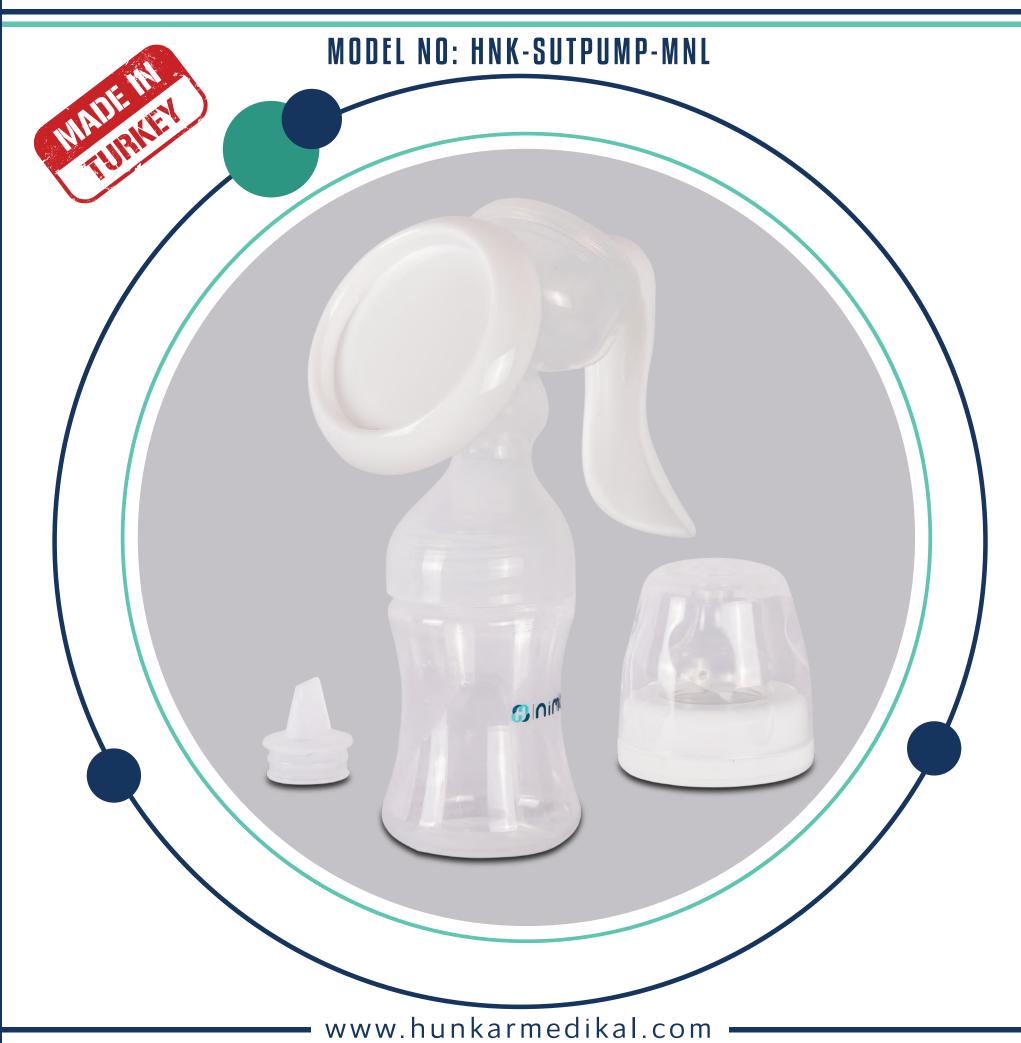

Nimo® Manual Single Breast Pump is a necessary not only for working mothers, but also for mothers who have to express and save their milk for various reasons. It is very practical and easy.

### Ergonomic Holder

Thanks to its design Which can be easily used with one hand, Nimo ® offers you a comfortable use.

### Soft Silicone Breast Pillow

Thanks to its special design, the soft silicone breast pad stimulates the milk ducts and facilitates milk flow.

## **Box Content** of Product

1 piece Nimo® Manual Single Breast Pump

1 Piece Feding Bottle and Pacifier

1 Spare Suction Valve

1 Piece User Manual 1 Piece Warranty Card