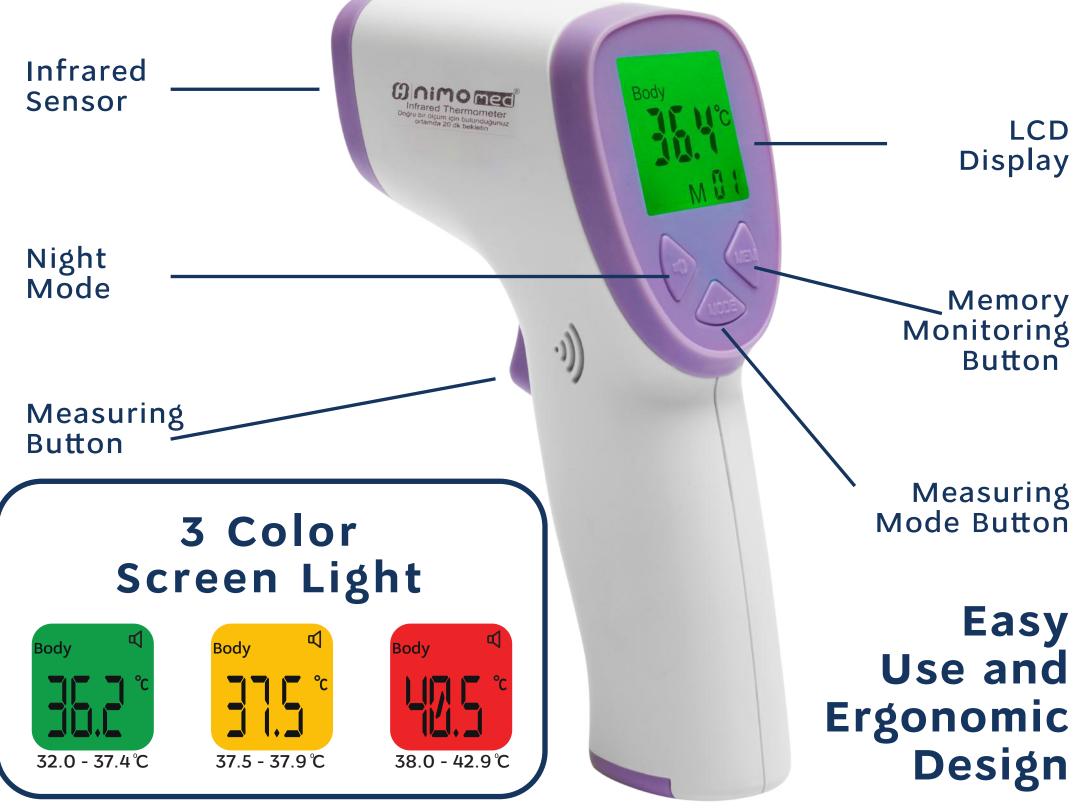

### Bimomed

It is now possible to measure temperature with a single button without disturbing your baby. Ergonomic outer surface will also provide convenience for your hands to grip it comfortably. You can access your old measurements, change the measurement mode or switch to night mode with the help of the direction keys under the LCD screen.