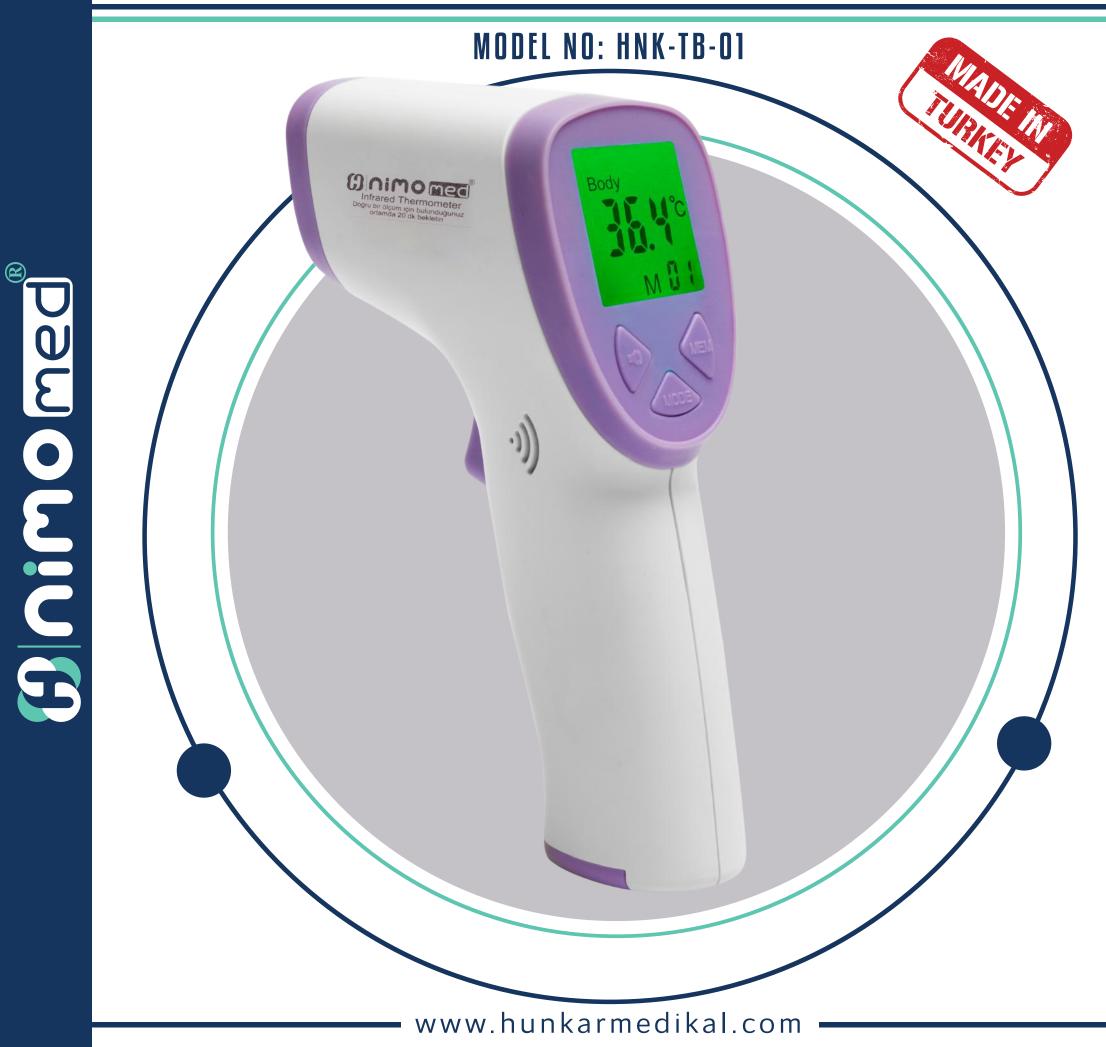

### **NON-CONTACT THERMOMETER**

### Bimomed

Thanks to the infrared sensor on the NIMOMED<sup>®</sup> Non-Contact Thermometer, which has infrared technology, it is used to measure human body temperature in the diagnosis and monitoring of the disease without the need for contact with the body. It measures human body temperature by detecting the infrared radiation of 5-14 m wavelength emitted by the body from a distance of 3-5 cm, thanks to Infrared technology. With its ease of use and ergonomic structure, NIMOMED<sup>®</sup> Non-Contact Fever Meter is suitable for use by patients of all ages. It is a multifunctional thermometer that allows you to measure the temperature of a bottle, bath water or any surface in the Object Mode as well as the Body Temperature Mode.