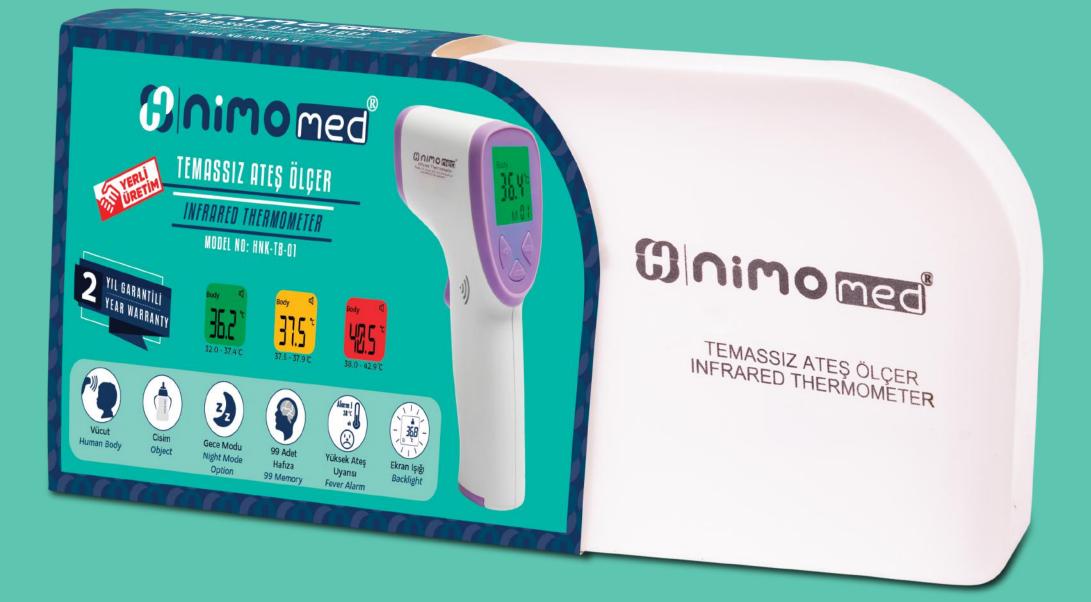

#### **BOX CONTENTS**

| 1 Piece<br>HNK-TB-01<br>Contactless<br>Thermometer | User Manual<br>and Warranty<br>Certificate | Nylon<br>Carrying<br>Bag | 2 AAA<br>Batteries |
|----------------------------------------------------|--------------------------------------------|--------------------------|--------------------|
|----------------------------------------------------|--------------------------------------------|--------------------------|--------------------|