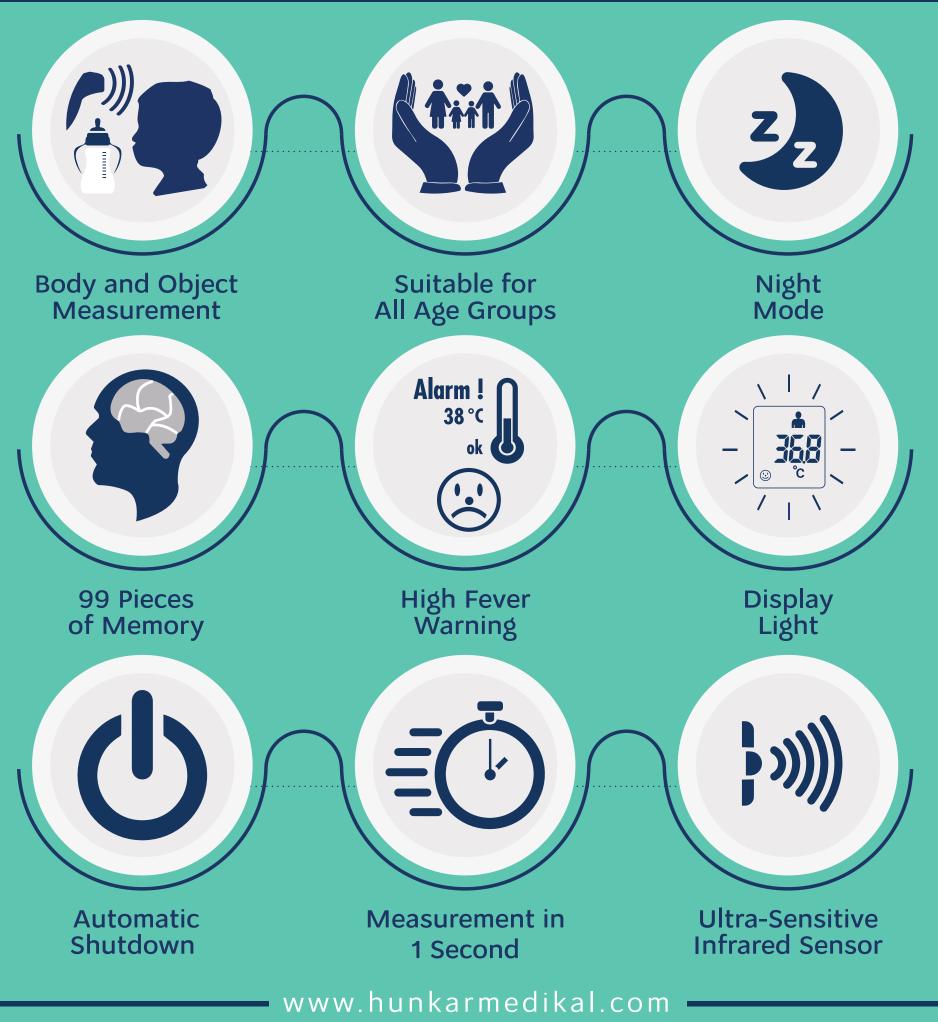

#### **Best for You and Your Baby**

Measure ability without contact

Measure ability within 1 second

Body and object measurement mode

Easy-to-read large segment LCD display

99 retrospective measurement memories

Automatic shutdown within 10 seconds

Audible and colour screen warning in high fever

#### Silent (Night Mode) Feature

It has never been easier to measure your baby's temperature with its non-contact measurement and silent operation.